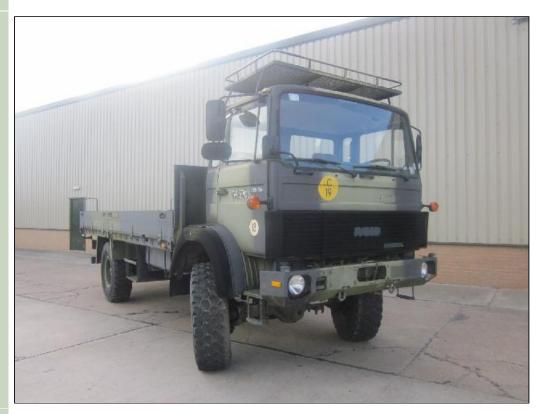

## **Description / Ref**

Iveco 110-16 4x4 winch truck - 33014

Photo (a gallery of photos is provided below - where available)

Details

Iveco 110 - 16 4x4 LHD cargo truck fitted with PTO driven sepson 5 ton hydraulic winch. Ex military reserve stock low kilometres.

## Videos (if available)

| videos (ii avaliable) |              |
|-----------------------|--------------|
| Category              | Winch Trucks |
| Manufacturer          | Iveco        |
| Engine                |              |
| Gearbox               |              |
| Brakes                |              |
|                       |              |

| Length  | 7.40m                |
|---------|----------------------|
| Height  | 3.00m                |
| Width   | 2.50m                |
| GVW     | 7,200kg              |
| Hrs_Kms | 20,000 - 60,000 km's |
|         |                      |

| Steering  | LHD - PAS | Date into Service       |                               |
|-----------|-----------|-------------------------|-------------------------------|
| Tyres     |           | Year of Manufacture     | 1990                          |
| Max Load  |           | Qty Available           | 10                            |
| Electrics | 24 volts  | Export Requirementsmore | OGEL/SIEL Licence<br>Required |