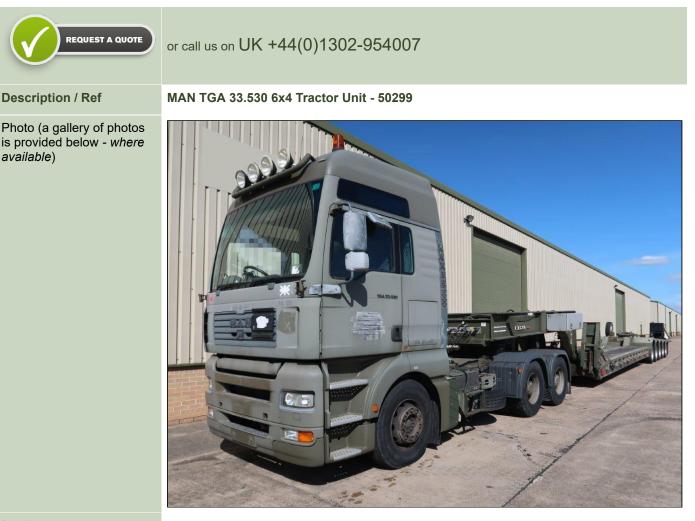

Steel Suspension

GVW: 33,000 Kg

Gross combination weight: 130,000 Kg

- Axle 1: 8,000 Kg
- Axle 2: 13,000 Kg
- Axle 3: 13,000 Kg

|                       | Manual Gearbox           | Manual Gearbox                                                                                                           |                       |  |
|-----------------------|--------------------------|--------------------------------------------------------------------------------------------------------------------------|-----------------------|--|
|                       | Air Conditioning         | Air Conditioning                                                                                                         |                       |  |
|                       | Cab Heating system       | Cab Heating system                                                                                                       |                       |  |
|                       | Cruise control           | Cruise control                                                                                                           |                       |  |
|                       | Cab Refrigerator         | Cab Refrigerator                                                                                                         |                       |  |
|                       | 2x Bunk sleeping beds    | 2x Bunk sleeping beds                                                                                                    |                       |  |
|                       | Jost sliding fifth wheel | Jost sliding fifth wheel 3" pin                                                                                          |                       |  |
|                       |                          | This truck was previously operated with a King 5 axle low loader trailer and can be offered individually or with trailer |                       |  |
|                       | King GTL 93/5HS 5 A      | King GTL 93/5HS 5 Axle Low Loader Trailer - 50300                                                                        |                       |  |
| Videos (if available) |                          |                                                                                                                          |                       |  |
| Category              | Tractor Trucks           | Length                                                                                                                   | 7.6M                  |  |
| Manufacturer          | MAN                      | Height                                                                                                                   | 3.65M                 |  |
| Engine                | 530 HP                   | Width                                                                                                                    | 2.5M                  |  |
| Gearbox               | 8 Speed Manual           | GVW                                                                                                                      | 33,000 Kg             |  |
| Brakes                |                          | Hrs_Kms                                                                                                                  | 32,000 Kilometres     |  |
| Steering              | RHD                      | Date into Service                                                                                                        |                       |  |
| Tyres                 | 315/80R22.5              | Year of Manufacture                                                                                                      | 2006                  |  |
| Max Load              |                          | Qty Available                                                                                                            | 1                     |  |
| Electrics             | 24V                      | Export Requirementsmore                                                                                                  | SIEL Licence Required |  |
|                       |                          |                                                                                                                          |                       |  |