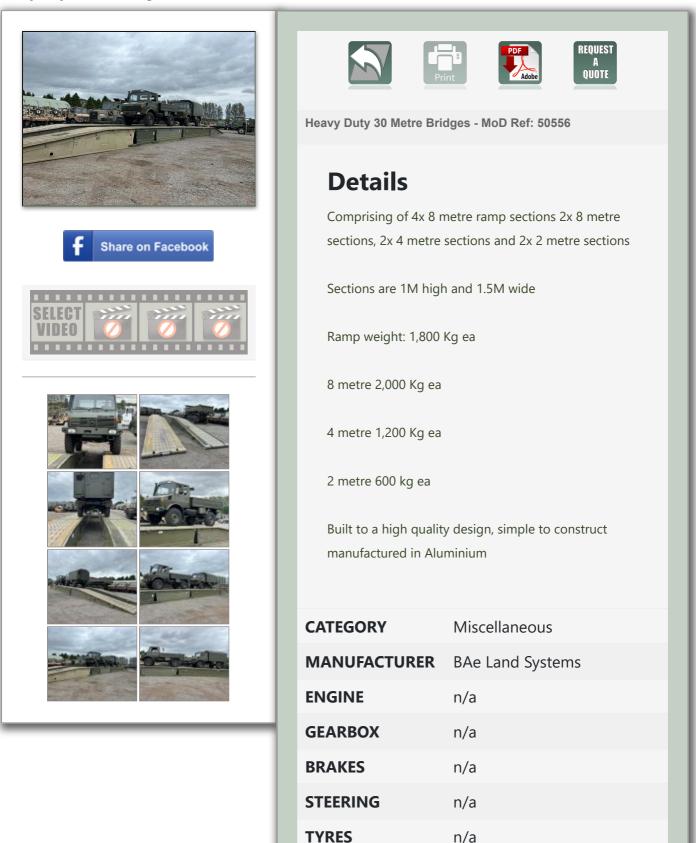

## Govsales - Ex MoD Surplus, Ex Army Trucks, Vehicles & Equipment

Heavy Duty 30 Metre Bridges - MoD Ref: 50556

|                                                                                   | to metre bruges - covales of mob NATO culpius |
|-----------------------------------------------------------------------------------|-----------------------------------------------|
| ELECTRICS                                                                         | n/a                                           |
| L x W x H                                                                         | 30M x x                                       |
| QTY AVAILABLE                                                                     | 1                                             |
| EXPORT<br>REQUIREMENTS<br>more                                                    | SIEL                                          |
| PRICE                                                                             | REQUEST A QUOTE                               |
| Print PDF REQUEST A<br>QUOTE                                                      |                                               |
| All prices quoted are GBP U.K. Pounds Sterling Ex. Works excluding VAT            |                                               |
| where applicable and shipping / associated costs. Vehicles advertised are         |                                               |
| subject to remaining unsold. All prices quoted are based on "per individual       |                                               |
| unit"purchased, any reductions on advertised price for multiple item orders is    |                                               |
| subject to negotiation and is conducted at the time of inspection or provision of |                                               |
| LOI. For complete Terms & Conditions See Main Website. Photo's shown above        |                                               |
| may represent a vehicle type rather than an actual vehicle, vehicles are          |                                               |
| available serviced and painted to customers preference. An export licence may     |                                               |
| be required for items sold to customers outside of the U.K.                       |                                               |
|                                                                                   |                                               |

## Heavy Duty 30 Metre Bridges

Govsales of Ex Military vehicles for sale, Ex Military Land Rovers for sale, Ex army trucks for sale, MoD Surplus, Ex MoD and NATO Disposals, Ex Military and Nato Plant and Equipment